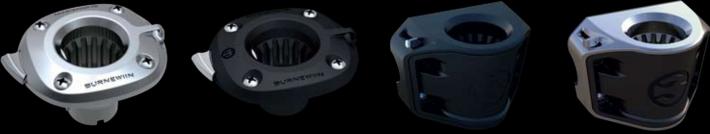

#### GM650 MOUNT GM400 MOUNT GM300 SIDE MOUNT GM500 SIDE MOUNT

Burnewiin offers an array of products that anchor into our signature gunwale mounting system. Our mounts are designed to give you an alternative and highly functional way to utilize your gunwales. The GM500 and GM650 mounts are made from investment cast, hand polished, 316 stainless steel and will bear the load of our most demanding accessories. You will have the versatility to remove your beastly downrigger and effortlessly drop in your handsome BBQ. At the dock, the rod holders can be stowed and replaced with fender cleats. These are just two examples of ways to configure your gunwales to meet your changing needs. The functionality, convenience and range of options that this system provides will truly enhance the time you spend enjoying your boat. For lighter loads (and budgets) the GM300 and GM400 mounts offer compatibility with a wide range of Burnewiin products. These mounts are also a great way to securely stow accessories when not in use.

### **BURNEWIIN** Compatability

For detailed information and a complete list of products, visit: BURNEWIIN.COM