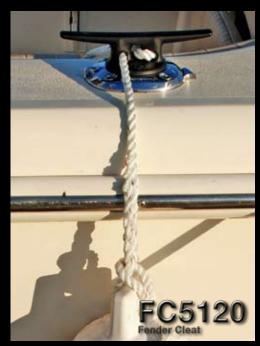

#### GM650 MOUNT GM400 MOUNT GM300 SIDE MOUNT GM500 SIDE MOUNT

Burnewiin offers an array of products that anchor into our signature gunwale mounting system. Our mounts are designed to give you an alternative and highly functional way to utilize your gunwales. The GM500 and GM650 mounts are made from investment cast, hand polished, 316 stainless steel and will bear the load of our most demanding accessories. You will have the versatility to remove your beastly downrigger and effortlessly drop in your handsome BBQ. At the dock, the rod holders can be stowed and replaced with fender cleats. These are just two examples of ways to configure your gunwales to meet your changing needs. The functionality, convenience and range of options that this system provides will truly enhance the time you spend enjoying your boat. For lighter loads (and budgets) the GM300 and GM400 mounts offer compatibility with a wide range of Burnewiin products. These mounts are also a great way to securely stow accessories when not in use.