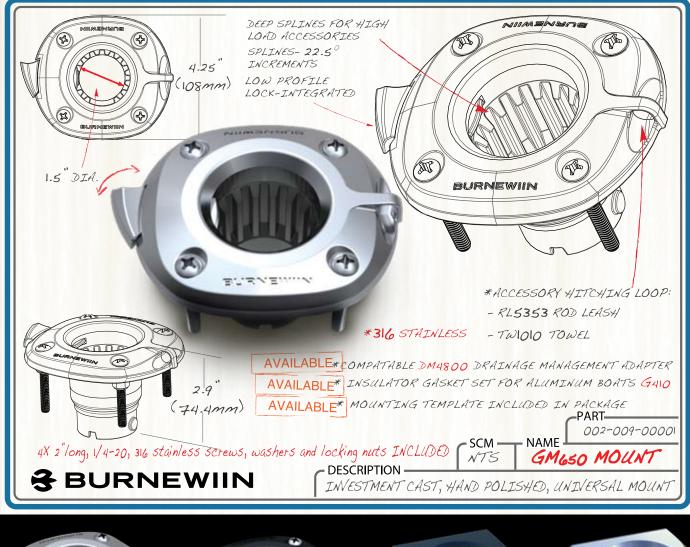

#### GM650 MOUNT GM400 MOUNT GM300 SIDE MOUNT GM500 SIDE MOUNT

Burnewiin offers an array of products that anchor into our signature gunwale mounting system. Our mounts are designed to give you an alternative and highly functional way to utilize your gunwales. The GM500 and GM650 mounts are made from investment cast, hand polished, 316 stainless steel and will bear the load of our most demanding accessories. You will have the versatility to remove your beastly downrigger and effortlessly drop in your handsome BBQ. At the dock, the rod holders can be stowed and replaced with fender cleats. These are just two examples of ways to configure your gunwales to meet your changing needs. The functionality, convenience and range of options that this system provides will truly enhance the time you spend enjoying your boat. For lighter loads (and budgets) the GM300 and GM400 mounts offer compatibility with a wide range of Burnewiin products. These mounts are also a great way to securely stow accessories when not in use.