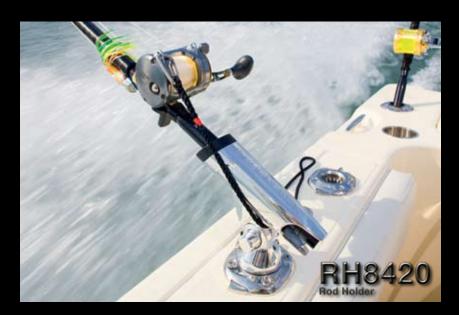

#### GM650 MOUNT GM400 MOUNT GM300 SIDE MOUNT GM500 SIDE MOUNT

Burnewiin offers an array of products that anchor into our signature gunwale mounting system. Our mounts are designed to give you an alternative and highly functional way to utilize your gunwales. The GM500 and GM650 mounts are made from investment cast, hand polished, 316 stainless steel and will bear the load of our most demanding accessories. You will have the versatility to remove your beastly downrigger and effortlessly drop in your handsome BBQ. At the dock, the rod holders can be stowed and replaced with fender cleats. These are just two examples of ways to configure your gunwales to meet your changing needs. The functionality, convenience and range of options that this system provides will truly enhance the time you spend enjoying your boat. For lighter loads (and budgets) the GM300 and GM400 mounts offer compatibility with a wide range of Burnewiin products. These mounts are also a great way to securely stow accessories when not in use.

### **3** BURNEWIIN

BURNEWIIN's dedication to improving the experiences of all Boaters transcends generations. Through our engineering expertise and our passion for life on the water, we give you the versatility to customize your boat to suit your specific needs. Innovative gunwale accessories like rod holders, fender cleats, knives, cutting boards and barbeque mounts allow you to customize the way you outfit and utilize your boat. Whether you are a serious fisherman or use your boat for weekend cruises and camp-outs, Burnewiin builds the finest looking, functional and versatile marine hardware available today.