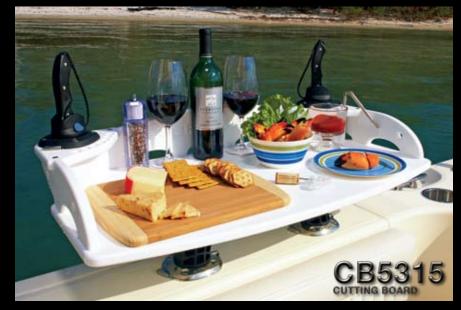

#### GM650 MOUNT GM400 MOUNT GM300 SIDE MOUNT GM500 SIDE MOUNT

Burnewiin offers an array of products that anchor into our signature gunwale mounting system. Our mounts are designed to give you an alternative and highly functional way to utilize your gunwales. The GM500 and GM650 mounts are made from investment cast, hand polished, 316 stainless steel and will bear the load of our most demanding accessories. You will have the versatility to remove your beastly downrigger and effortlessly drop in your handsome BBQ. At the dock, the rod holders can be stowed and replaced with fender cleats. These are just two examples of ways to configure your gunwales to meet your changing needs. The functionality, convenience and range of options that this system provides will truly enhance the time you spend enjoying your boat. For lighter loads (and budgets) the GM300 and GM400 mounts offer compatibility with a wide range of Burnewiin products. These mounts are also a great way to securely stow accessories when not in use.

### **3** BURNEWIIN

BURNEWIIN's dedication to improving the experiences of all Boaters transcends generations. Through our engineering expertise and our passion for life on the water, we give you the versatility to customize your boat to suit your specific needs. Innovative gunwale accessories like rod holders, fender cleats, knives, cutting boards and barbeque mounts allow you to customize the way you outfit and utilize your boat. Whether you are a serious fisherman or use your boat for weekend cruises and camp-outs, Burnewiin builds the finest looking, functional and versatile marine hardware available today.