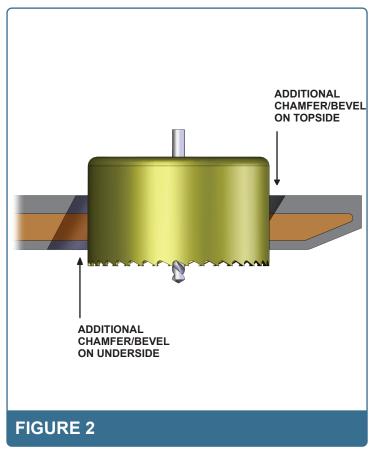

#### INSTALLATION

After drilling the center hole, additional material needs to be removed (see figure 2).

The amount of material removed on the underside varies with gunwale thickness (shown for 3/4" thick gunwales).