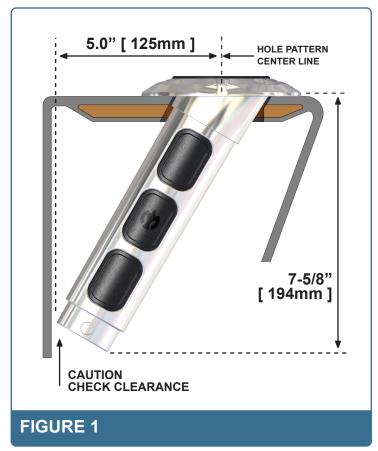

#### LOCATING THE PRODUCT

To help determine the optimal and most versatile location for each product, review the "recommended configurations" drawing located on the website. (www.burnewiin.com)

Allow for sufficient clearance below the gunwale (see figure 1).