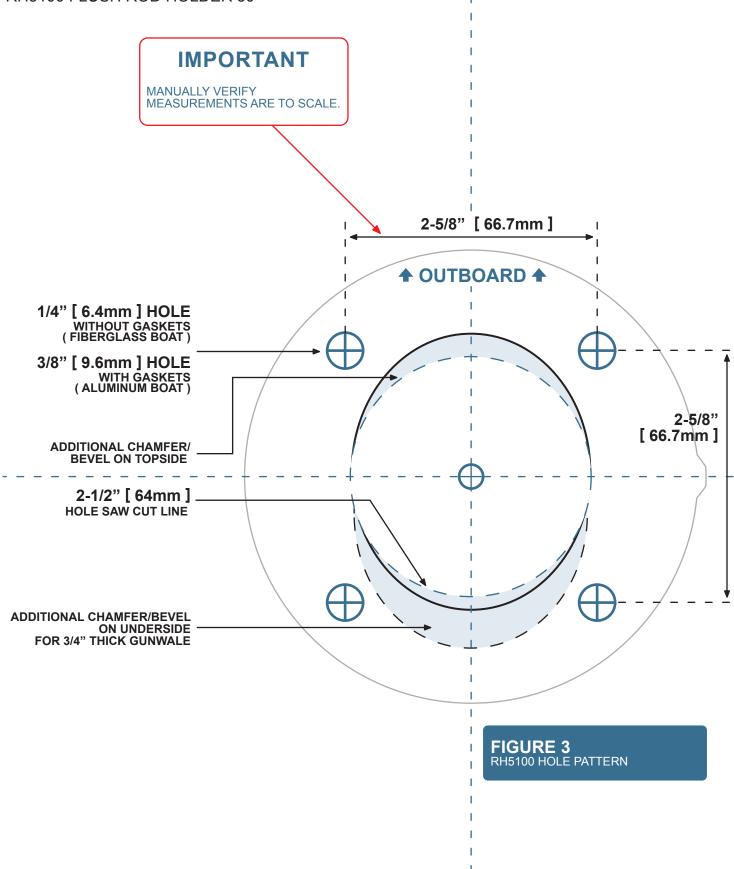

e 2).

The amount of material removed on the underside varies with gunwale thickness (shown for 3/4" thick gunwales).

An installation template is shown in figure 3.

#### **NEED MORE HELP?**

Contact sales@burnewiin.com

NOTE: The supplied information is a guide only. Equipment installation is a job for a professional technician. The installation of any Burnewiin, Inc. ("Burnewiin") product is the sole responsibility of the installer performing the work. Burnewiin expressly disclaims any liability or responsibility whatsoever for damages or injury to person or property of any kind (whether direct, indirect, consequential or incidental) resulting or arising from the installation of any Burnewiin product.





### **3 BURNEWIIN**

# PROFESSIONAL MOUNTING GUIDE

RH5100 FLUSH ROD HOLDER 30°